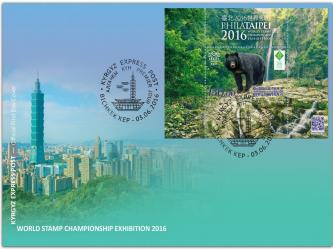

### Souvenir Sheets Description.

Souvenir Sheet no. 5

No. 28. 150.00 KGS. The stamp depicts a Formosan Black Bear (*Ursus thibetanus formosanus*), standing against a background of wonderful forest scenery, and the logo of the World Stamp Exhibition in Taipei. The forest scenery and a waterfall can be seen on the sheet border, as well as the inscription in English and Chinese: "PHILATAIPEI 2016 World Stamp Championship Exhibition". A QR code can be found in the lower right corner.

Souvenir sheets size: 90.00 x 66.00 mm (Taipei) and

90.00 x 60.00 mm (New York).

Quantity issued: 10 000 pieces of each souvenir sheet.

Designer: Aliona Cojocari. Printer House: "Nova Imprim".

A special cancellation on FDC will be carried out at the Bishkek KEP Office (729002) on the souvenir sheets issuing day.

The first day covers and special postmarks are designed by Aliona Cojocari.

Printing method: full-colour offset.

Quantity issued: 400 copies each cover.

Endorsing ink color: black.