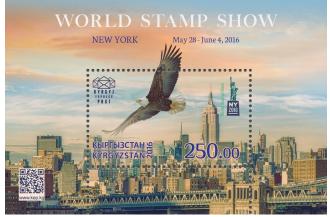

## Souvenir Sheet no. 6

No. 29. 250.00 KGS. The stamp depicts a bald eagle, soaring above New York, and the logo of the World Stamp Show. The panorama of New York can be seen on the sheet border, as well as the inscription: World Stamp Show, New York, May 28 — June 4, 2016. A QR code can be found in the lower left corner.

#### Souvenir Sheet no. 6

No. 29