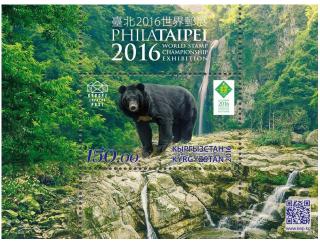

### Souvenir Sheets Description.

Souvenir Sheet no. 5

No. 28. 150.00 KGS. The stamp depicts a Formosan Black Bear (*Ursus thibetanus formosanus*), standing against a background of wonderful forest scenery, and the logo of the World Stamp Exhibition in Taipei. The forest scenery and a waterfall can be seen on the sheet border, as well as the inscription in English and Chinese: "PHILATAIPEI 2016 World Stamp Championship Exhibition". A QR code can be found in the lower right corner.

#### Souvenir Sheet no. 5

No. 28