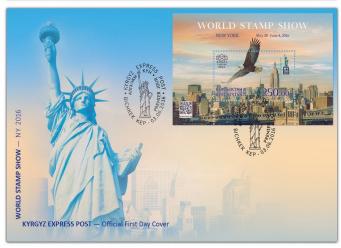

## Souvenir Sheet no. 6

No. 29. 250.00 KGS. The stamp depicts a bald eagle, soaring above New York, and the logo of the World Stamp Show. The panorama of New York can be seen on the sheet border, as well as the inscription: World Stamp Show, New York, May 28 — June 4, 2016. A QR code can be found in the lower left corner.

Souvenir sheets size: 90.00 x 66.00 mm (Taipei) and

90.00 x 60.00 mm (New York).

Quantity issued: 10 000 pieces of each souvenir sheet.

Designer: Aliona Cojocari. Printer House: "Nova Imprim".

A special cancellation on FDC will be carried out at the Bishkek KEP Office (729002) on the souvenir sheets issuing day.

The first day covers and special postmarks are designed by Aliona Cojocari.

Printing method: full-colour offset.

Quantity issued: 400 copies each cover.

Endorsing ink color: black.