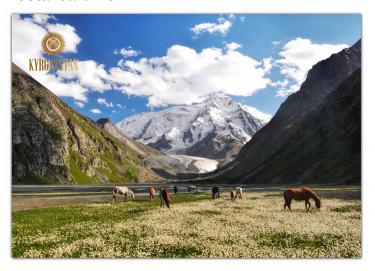

# информационный Бюллетень

No. 12 June 15, 2016

No. 3. Mountain Lake Issyk-Kul. Photo by A. Novoselov.

No. 4. The Tian Shan Mountains, Kyrgyzstan. Photo by M. Knitl.

#### Postal card no. 4

Each illustration also has an image of the solar disk, with a Kyrgyz yurt tunduk and an inscription «KYRGYZSTAN», printed by means of hot gold foil stamping.