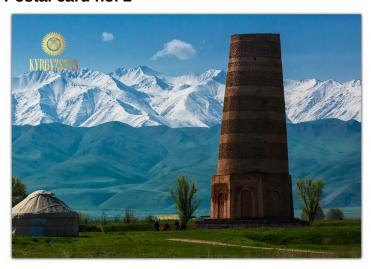

### **Postal Cards Description.**

Stamp. The geographical map of Kyrgyzstan and the KEP logo. The «A» value equals to mailing a standard international post card.

- No. 1. The view of the Ala-Too Square with the Aykol Manas Monument and the State Historical Museum of the Kyrgyz Republic. Photo by A. Sorokin.
- No. 2. Burana Tower, the remarkable Cultural Heritage of the 11th century. Photo by A. Sorokin.

#### Postal card no. 2