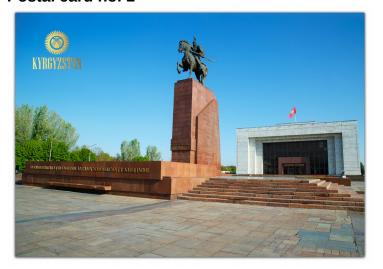

### **Postal Cards Description.**

Stamp. The geographical map of Kyrgyzstan and the KEP logo. The «A» value equals to mailing a standard international post card.

- No. 1. The view of the Ala-Too Square with the Aykol Manas Monument and the State Historical Museum of the Kyrgyz Republic. Photo by A. Sorokin.
- No. 2. Burana Tower, the remarkable Cultural Heritage of the 11th century. Photo by A. Sorokin.

### Postal card no. 1