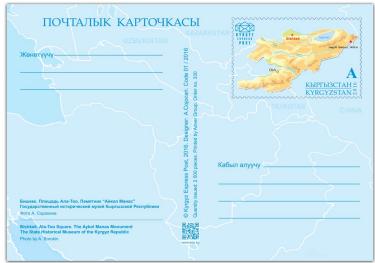

## **Postal Stationery Cards "My Kyrgyzstan"**

On June 16<sup>th</sup> the Ministry of Transport and Communications of the Republic of Kyrgyzstan puts into circulation the first KEP postal stationery cards. The four postal cards are combined into the series called "My Kyrgyzstan".

### **Postal Cards Description.**

Stamp. The geographical map of Kyrgyzstan and the KEP logo. The «A» value equals to mailing a standard international post card.

- No. 1. The view of the Ala-Too Square with the Aykol Manas Monument and the State Historical Museum of the Kyrgyz Republic. Photo by A. Sorokin.
- No. 2. Burana Tower, the remarkable Cultural Heritage of the 11th century. Photo by A. Sorokin.