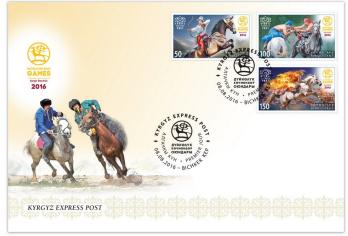

Stamps are issued in sheetlets of 4 series in each sheet.

Quantity issued: 7 200 pieces each stamp.

Designer: Vitaliu Pogolşa.

Printer House: "Nova Imprim".

A special cancellation on FDC will be carried out at the Bishkek KEP Office (729002) on the stamp issuing day.

The first day cover and special postmark are designed by Vitaliu Pogolşa.

Printing method: full-colour offset.

Quantity issued: 500 copies.

Endorsing ink color: black.