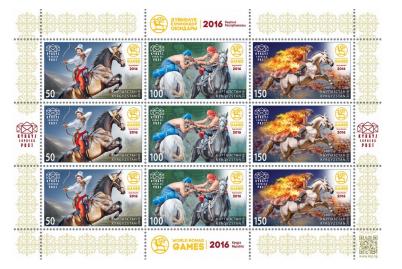

#### Technical specifications.

Paper: coated, gummed, 105 g/m<sup>2</sup>.

Printing method: full-colour offset lithography.

Stamps perforation: comb 14:14½.

Stamps size: 46.00 x 27.50 mm.

Sheet size: 162.00 x 108.00 mm.

Stamps are issued in sheetlets of 4 series in each sheet.

Quantity issued: 7 200 pieces each stamp.

Designer: Vitaliu Pogolşa.

Printer House: "Nova Imprim".

A special cancellation on FDC will be carried out at the Bishkek KEP Office (729002) on the stamp issuing day.