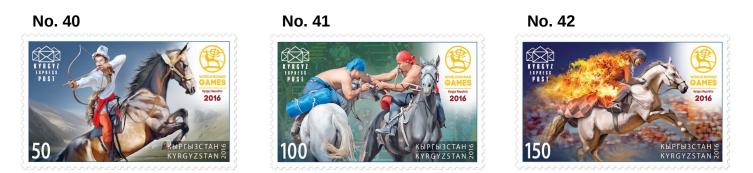

The KEP postage miniatures depict some essential sports and entertaining moments, typical for the nomad games: mounted archery (Jaa Atuu), equestrian wrestling (Er Enish), and the "burning horseman" (Oert Jalymdagan Chabandes).

### Stamps description.

No. 40. 50 KGS. Mounted Archery (Jaa Atuu).

No. 41. 100 KGS. Equestrian Wrestling (Er Enish).

No. 42. 150 KGS. Athletic and Entertaining Performance "Burning Horseman" (Oert Jalymdagan Chabandes).