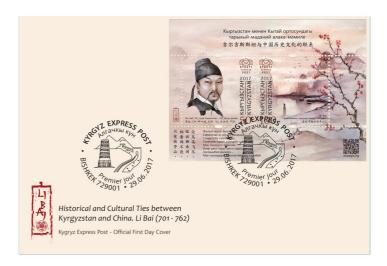

A special cancellation on FDC will be carried out at the Bishkek KEP Office (729001) on the souvenir sheet issuing day.

Cover size: C6 (162 x 114 mm). Printing method: full-color offset. Quantity issued: 400 copies. Endorsing ink color: black.

The first day cover and special postmark are designed by Lilian latco.

Postal cards for maximum cards: printing method – full-color offset; quantity issued – 250 copies each.