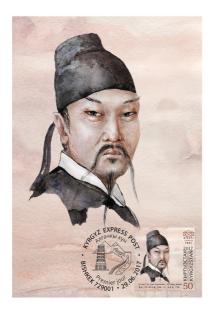

The literary heritage of Li Bai comprises about 1,100 works, of which about 900 are poems.

Besides the mentioned stamps, 2 postal cards, dedicated to Li Bai, are issued. These cards, together with the stamps from new souvenir sheet and a special pictorial first day cancellation, were used to make two maximum cards.

#### Souvenir sheet description.

Souvenir Sheet no. 9

No. 63. 50 KGS. Li Bai portrait (artist L. Iațco)

**No. 64.** 100 KGS. Illustration for the Li Bai poem «The Ching-Ting Mountain».

On the sheet borders there is a fragment of the poem by Li Bai and an inscription in Kyrgyz and Chinese languages: "Historical and cultural ties between Kyrgyzstan and China". A QR-code is placed in the lower right corner.