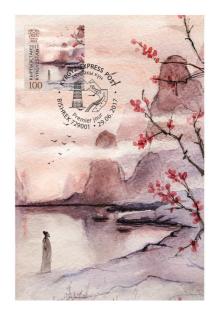

The literary heritage of Li Bai comprises about 1,100 works, of which about 900 are poems.

Besides the mentioned stamps, 2 postal cards, dedicated to Li Bai, are issued. These cards, together with the stamps from new souvenir sheet and a special pictorial first day cancellation, were used to make two maximum cards.

#### Souvenir sheet description.

Souvenir Sheet no. 9

No. 63. 50 KGS. Li Bai portrait (artist L. Iațco)

**No. 64.** 100 KGS. Illustration for the Li Bai poem «The Ching-Ting Mountain».

On the sheet borders there is a fragment of the poem by Li Bai and an inscription in Kyrgyz and Chinese languages: "Historical and cultural ties between Kyrgyzstan and China". A QR-code is placed in the lower right corner.