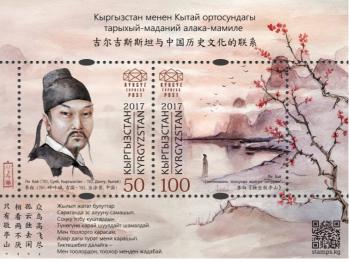

## Historical and cultural ties between Kyrgyzstan and China. Li Bai

(on the 25th anniversary of diplomatic relations between the Kyrgyz Republic and the People's Republic of China)

On June 29th 2017 the State Committee for Information Technology and Communications of the Kyrgyz Republic puts into circulation a miniature sheet of Kyrgyz Express Post with the topic: "Historical and cultural ties between Kyrgyzstan and China. Li Bai (on the 25th anniversary of diplomatic relations between the Kyrgyz Republic and the People's Republic of China)". This miniature sheet comprises two postage stamps.

#### Souvenir sheet description.

Souvenir Sheet no. 9

No. 63. 50 KGS. Li Bai portrait (artist L. Iațco)

**No. 64.** 100 KGS. Illustration for the Li Bai poem «The Ching-Ting Mountain».

On the sheet borders there is a fragment of the poem by Li Bai and an inscription in Kyrgyz and Chinese languages: "Historical and cultural ties between Kyrgyzstan and China". A QR-code is placed in the lower right corner.