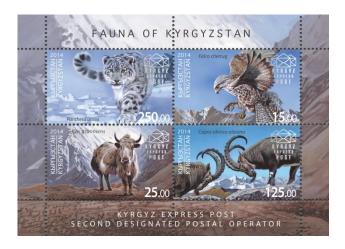

### Fauna of Kyrgyzstan

On November 19th, 2014 Kyrgyz Express Post is issuing its second series of stamps "Fauna of Kyrgyzstan". These stamps depict typical representatives of the Kyrgyz animal world: Saker Falcon, Yak, Central Asian Ibex and Snow Leopard.

#### Stamps description.

No. 6. 15.00 KGS. Saker Falcon. Falco cherrug. A bird of prey that belongs to the Falconidae family.

No. 7. 25.00 KGS. Yak. *Bos grunniens*. A cloven-hoofed mammal, member of the Bovidae family.

No. 8. 125.00 KGS. Central Asian Ibex. *Capra sibirica alaiana*. A cloven-hoofed mammal that belongs to the Capra genus.

No. 9. 250.00 KGS. Snow Leopard. *Panthera uncia*. A large raptorial cat, member of the Felidae family.

Stamps perforation: comb  $14:14\frac{1}{2}$ . Stamps size:  $46.00 \times 27.50$  mm. Sheets size:  $113.00 \times 80.00$  mm.

Sheets composition: 4 (2x2) of different stamps and 4 (2x2) of stamp no. 9. Quantity issued: stamps nos. 6-8 - 15 000 pieces, stamp no. 9 - 30 000 pieces.