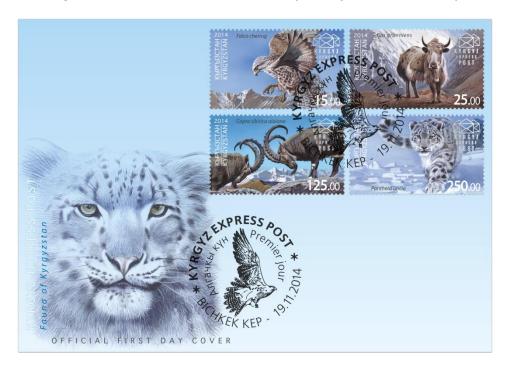

### Fauna of Kyrgyzstan

On November 19th, 2014 Kyrgyz Express Post is issuing its second series of stamps "Fauna of Kyrgyzstan". These stamps depict typical representatives of the Kyrgyz animal world: Saker Falcon, Yak, Central Asian Ibex and Snow Leopard.

#### Stamps description.

No. 6. 15.00 KGS. Saker Falcon. Falco cherrug. A bird of prey that belongs to the Falconidae family.

No. 7. 25.00 KGS. Yak. *Bos grunniens*. A cloven-hoofed mammal, member of the Bovidae family.

No. 8. 125.00 KGS. Central Asian Ibex. *Capra sibirica alaiana*. A cloven-hoofed mammal that belongs to the Capra genus.

No. 9. 250.00 KGS. Snow Leopard. *Panthera uncia*. A large raptorial cat, member of the Felidae family.

**NEWSLETTER** 

информационный Бюллетень

No. 1 November 7, 2014

A special cancellation on FDC will be carried out at the Bishkek KEP Office (729002) on the stamp issuing day.

The First Day Cover and special Postmark are designed by Vladimir Melnic. Printing method: full-color offset. FDC quantity issued: 300 copies. Endorsing ink colour: black.