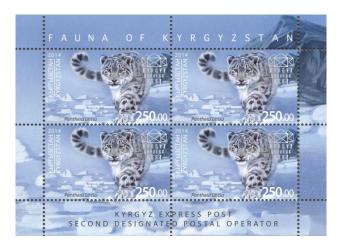

No. 8. 125.00 KGS. Central Asian Ibex. *Capra sibirica alaiana*. A cloven-hoofed mammal that belongs to the Capra genus.

No. 9. 250.00 KGS. Snow Leopard. *Panthera uncia*. A large raptorial cat, member of the Felidae family.

Stamps perforation: comb  $14:14\frac{1}{2}$ . Stamps size:  $46.00 \times 27.50$  mm. Sheets size:  $113.00 \times 80.00$  mm.

Sheets composition: 4 (2x2) of different stamps and 4 (2x2) of stamp no. 9. Quantity issued: stamps nos. 6-8 - 15 000 pieces, stamp no. 9 - 30 000 pieces.