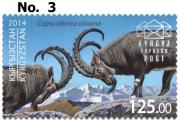

No. 8. 125.00 KGS. Central Asian Ibex. *Capra sibirica alaiana*. A cloven-hoofed mammal that belongs to the Capra genus.

No. 9. 250.00 KGS. Snow Leopard. *Panthera uncia*. A large raptorial cat, member of the Felidae family.