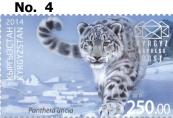

No. 8. 125.00 KGS. Central Asian Ibex. *Capra sibirica alaiana*. A cloven-hoofed mammal that belongs to the Capra genus.

No. 9. 250.00 KGS. Snow Leopard. *Panthera uncia*. A large raptorial cat, member of the Felidae family.