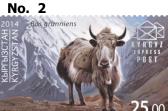

#### Stamps description.

No. 6. 15.00 KGS. Saker Falcon. Falco cherrug. A bird of prey that belongs to the Falconidae family.

No. 7. 25.00 KGS. Yak. *Bos grunniens*. A cloven-hoofed mammal, member of the Bovidae family.