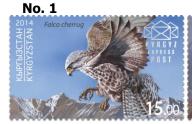

#### Stamps description.

No. 6. 15.00 KGS. Saker Falcon. Falco cherrug. A bird of prey that belongs to the Falconidae family.

No. 7. 25.00 KGS. Yak. *Bos grunniens*. A cloven-hoofed mammal, member of the Bovidae family.