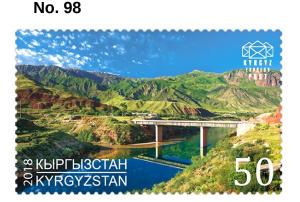

#### Stamps description

No. 98. 50 KGS. The automobile bridge near the town of Kara-Kul (Jalal-Abad region). This bridge is part of the strategically important Bishkek-Osh highway, linking the north and south-west of Kyrgyzstan.