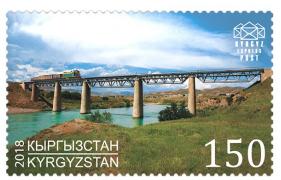

No. 99. 150 KGS. The railway bridge across the Naryn River near the village of Kuduk (Jalal-Abad region). This is the largest railway bridge in Kyrgyzstan with a length of 210 meters.

No. 38