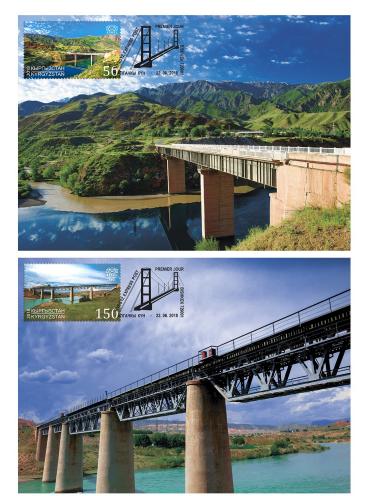

For this series, KEP also issued two postcards, which were used to make two maximum cards. When preparing the issue of stamps and cards of this series, photos of Ivan Turkovskii were used.

No. 99

Quantity issued: 400 copies.

Endorsing ink color: black.

Postal cards for maximum cards: printing method - full-color offset; quantity issued - 300 copies each.

|                                                                                     | АЛЫК КАРТОЧКАСЫ                                                                                            | ~~~{ |
|-------------------------------------------------------------------------------------|------------------------------------------------------------------------------------------------------------|------|
|                                                                                     | Photo: Ivan Turkovskii © Kyrgyz Express Past LLC. 2018<br>Maximum Card no. 30. Quantity Issued: 300 pieces |      |
| AemonoGunsuksiŭ Macm y zopoda<br>Automobile bridge near the town o<br>www.stamps.kg |                                                                                                            |      |
| МС-31 ПОЧТ                                                                          | алык карточкасы                                                                                            |      |
|                                                                                     | ieces                                                                                                      |      |
|                                                                                     | Photo: Ivan Turkovski © Krgyz Espress Post LLC 2018<br>Maximum Card no. 31. Qumithy issued: 300 pieces     |      |