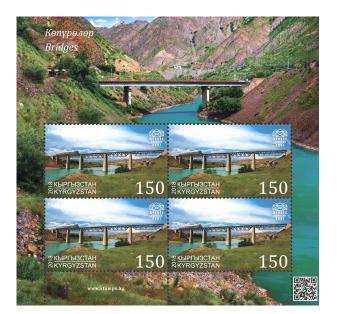

#### Stamps description

No. 98. 50 KGS. The automobile bridge near the town of Kara-Kul (Jalal-Abad region). This bridge is part of the strategically important Bishkek-Osh highway, linking the north and south-west of Kyrgyzstan.

No. 99. 150 KGS. The railway bridge across the Naryn River near the village of Kuduk (Jalal-Abad region). This is the largest railway bridge in Kyrgyzstan with a length of 210 meters.

No. 38

#### **Technical specifications.**

Paper: coated, gummed, 105 g/m<sup>2</sup>. Printing method: full-color offset lithography. Stamps perforation: comb 14:14<sup>1</sup>/<sub>2</sub>. Stamps size: 46.00 x 27.50 mm. Sheets size: 113.00 x 108.00 mm. Collective sheet size: 113.00 x 80.00 mm. Stamps are issued in sheetlets of 4 stamps. Stamps are also issued in collective minisheet of 2 stamps (1 complete set). On the sheet borders there are names of the series in Kyrgyz and English languages. Each sheetlet has a QR code in the lower right corner. Quantity issued: 7 000 pieces each stamp, including the quantity of the collective minisheets - 2 000 pieces. Photographer: Ivan Turkovskii. Designer: Daria Maier. Printer House: "Nova Imprim".