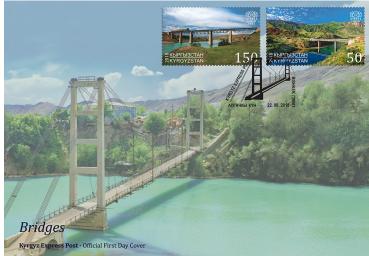

#### 20 June, 2018

A special cancellation on FDC will be carried out at the Bishkek KEP Office (729001) on the stamps issuing day.

Cover size: C6 (162 x 114 mm). Printing method: full-color offset.

The first day cover and special postmark are designed by Daria Maier.

Quantity issued: 400 copies.

Endorsing ink color: black.

Postal cards for maximum cards: printing method - full-color offset; quantity issued - 300 copies each.

|                                                                                     | АЛЫК КАРТОЧКАСЫ                                                                                            | ~~~{ |
|-------------------------------------------------------------------------------------|------------------------------------------------------------------------------------------------------------|------|
|                                                                                     | Photo: Ivan Turkovskii © Kyrgyz Express Past LLC. 2018<br>Maximum Card no. 30. Quantity Issued: 300 pieces |      |
| AemonoGunsuksiŭ Macm y zopoda<br>Automobile bridge near the town o<br>www.stamps.kg |                                                                                                            |      |
| МС-31 ПОЧТ                                                                          | алык карточкасы                                                                                            |      |
|                                                                                     | ieces                                                                                                      |      |
|                                                                                     | Photo: Ivan Turkovski © Krgyz Espress Post LLC 2018<br>Maximum Card no. 31. Qumithy issued: 300 pieces     |      |