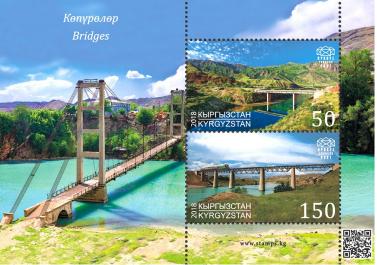

For this series, KEP also issued two postcards, which were used to make two maximum cards. When preparing the issue of stamps and cards of this series, photos of Ivan Turkovskii were used.

No. 99

#### Stamps description

No. 98. 50 KGS. The automobile bridge near the town of Kara-Kul (Jalal-Abad region). This bridge is part of the strategically important Bishkek-Osh highway, linking the north and south-west of Kyrgyzstan.

No. 99. 150 KGS. The railway bridge across the Naryn River near the village of Kuduk (Jalal-Abad region). This is the largest railway bridge in Kyrgyzstan with a length of 210 meters.

No. 38