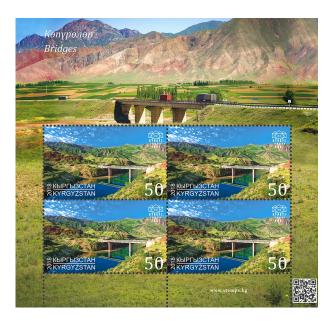

### **Bridges**

On June 22, 2018 the State Committee for Information Technology and Communications of the Kyrgyz Republic puts into circulation a series of two Kyrgyz Express Post postage stamps: "Bridges".

#### Stamps description

No. 98. 50 KGS. The automobile bridge near the town of Kara-Kul (Jalal-Abad region). This bridge is part of the strategically important Bishkek-Osh highway, linking the north and south-west of Kyrgyzstan.

#### **Technical specifications.**

Paper: coated, gummed, 105 g/m<sup>2</sup>. Printing method: full-color offset lithography. Stamps perforation: comb 14:14<sup>1</sup>/<sub>2</sub>. Stamps size: 46.00 x 27.50 mm. Sheets size: 113.00 x 108.00 mm. Collective sheet size: 113.00 x 80.00 mm. Stamps are issued in sheetlets of 4 stamps. Stamps are also issued in collective minisheet of 2 stamps (1 complete set). On the sheet borders there are names of the series in Kyrgyz and English languages. Each sheetlet has a QR code in the lower right corner. Quantity issued: 7 000 pieces each stamp, including the quantity of the collective minisheets - 2 000 pieces. Photographer: Ivan Turkovskii. Designer: Daria Maier. Printer House: "Nova Imprim".