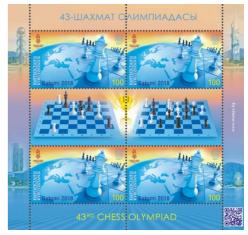

Cover size: C6 (162 x 114 mm). Printing method: full-color offset. The first day cover and special postmark are designed by Aliona Cojocari.

Quantity issued: 400 copies. Endorsing ink color: black.