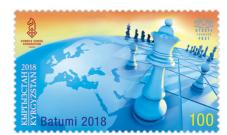

Stamp is issued in sheetlets of 4 stamps + 2 labels. On the sheet borders there are names of the series in Kyrgyz and English languages and images of Batumi architectural sights. The labels in the sheet center depict two

different chess combinations and a gold cup.

Quantity issued: 6 000 pieces. Designer: Aliona Cojocari. Printer House: "Nova Imprim".

A special cancellation on FDC will be carried out at the Bishkek KEP Office (729001) on the stamp issuing day.