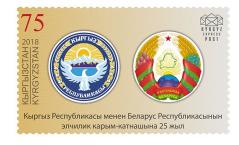

## Joint issue between Kyrgyzstan and Belarus. The 25<sup>th</sup> anniversary of diplomatic relations

On October 18, 2018 the State Committee of Information Technology and Communications of the Kyrgyz Republic puts into circulation a Kyrgyz Express Post postage stamp: "Joint issue between Kyrgyzstan and Belarus. The 25th anniversary of diplomatic relations".

The stamps of this joint issue represent the state symbols of the two countries. The sheet also features labels (coupons) depicting emblematic species of fauna of Kyrgyzstan and Belarus - the Snow Leopard and the European Bison.

### Stamp description.

No. 108. 75 KGS. The state arms of the Kyrgyz Republic and the Republic of Belarus.