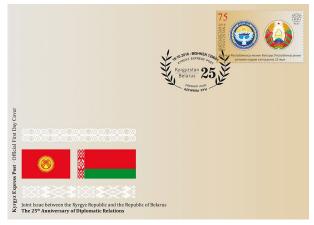

emblematic species of fauna of Kyrgyzstan and Belarus - the Snow Leopard and the European Bison.

Sheet size: 159.00 x 108.00 mm. Quantity issued: 6 000 pieces. Designer: Daria Maier. Printer House: "Nova Imprim". A special cancellation on FDC will be carried out at the embassy of the Republic of Belarus in Kyrgyzstan on the stamp issuing day.

Cover size: C6 (162 x 114 mm). Printing method: full-color offset.

The first day cover and special postmark are designed by Daria Maier.

Quantity issued: 400 copies.

Endorsing ink color: black.