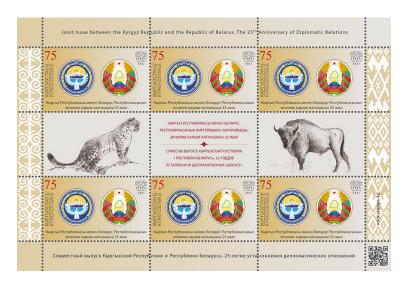

The stamps of this joint issue represent the state symbols of the two countries. The sheet also features labels (coupons) depicting emblematic species of fauna of Kyrgyzstan and Belarus - the Snow Leopard and the European Bison.

### Technical specifications.

Paper: coated, gummed, 105 g/m<sup>2</sup>. Printing method: full-color offset lithography. Stamp perforation: comb 14:14<sup>1</sup>/<sub>2</sub>. Stamp size: 46.00 x 27.50 mm. Stamp is issued in sheetlets of 6 stamps + 3 coupons.

On the sheetlet borders there is an inscription "Joint issue between the Kyrgyz Republic and the Republic of Belarus. The 25<sup>th</sup> anniversary of diplomatic relations" in English and Russian languages. The same inscription in Kyrgyz and Belarusian languages is presented on the central coupon. Two other coupons represent

emblematic species of fauna of Kyrgyzstan and Belarus - the Snow Leopard and the European Bison.

Sheet size: 159.00 x 108.00 mm. Quantity issued: 6 000 pieces. Designer: Daria Maier. Printer House: "Nova Imprim". A special cancellation on FDC will be carried out at the embassy of the Republic of Belarus in Kyrgyzstan on the stamp issuing day.